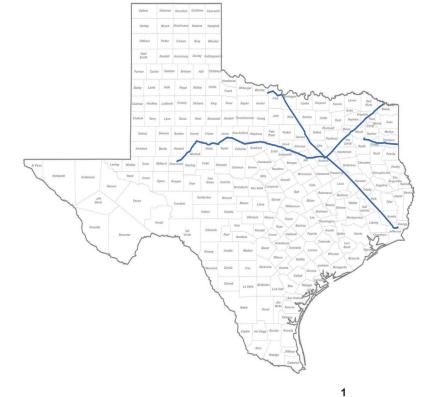

Permian Express is an approximately 1,700-mile crude oil pipeline system and extends from producing areas in the Permian Basin of Texas through to Arkansas, Louisiana, Illinois, Missouri, and Oklahoma. Permian Express, a joint venture, is operated by Sunoco Pipeline. For more information about local operations of Permian Express, please contact us:

Anderson, Bowie, Clay, Denton, Eastland, Ellis, Erath, Franklin, Freestone, Gregg, Hardin, Harrison, Henderson, Hill, Hood, Hopkins, Houston, Jefferson, Johnson, Kaufman, Leon, Montague, Navarro, Polk, Rains, Red River, Somervell, Tarrant, Titus, Trinity, Upshur, Van Zandt, Wichita, Wise and Wood counties:

## TEXAS **COUNTIES OF OPERATION:**

| Anderson  | Kaufman    |
|-----------|------------|
| Bowie     | Leon       |
| Callahan  | Mitchell   |
| Clay      | Montague   |
| Denton    | Navarro    |
| Eastland  | Nolan      |
| Ellis     | Polk       |
| Erath     | Rains      |
| Franklin  | Red River  |
| Freestone | Scurry     |
| Gregg     | Shackelfor |
| Hardin    | Somervell  |
| Harrison  | Tarrant    |
| Henderson | Taylor     |
| Hill      | Titus      |
| Hood      | Trinity    |
| Hopkins   | Upshur     |
| Houston   | Van Zandt  |
| Jefferson | Wichita    |
| Johnson   | Wise       |
| Jones     | Wood       |
|           |            |